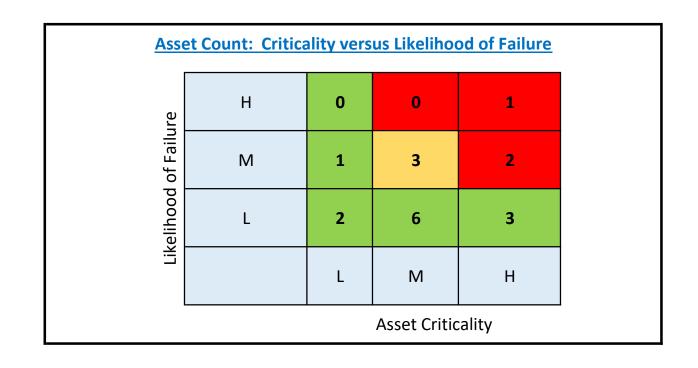

### Worksheet #1: Asset Inventory, Condition, Useful Life and Service Required

|                                       |                                                                                                   |                   |                                                           |          |                  | AS          | ASSET                |                          |                      |                                 |                                    | SERVICE/ACTION                      |                                                                                                                                                                 |          |
|---------------------------------------|---------------------------------------------------------------------------------------------------|-------------------|-----------------------------------------------------------|----------|------------------|-------------|----------------------|--------------------------|----------------------|---------------------------------|------------------------------------|-------------------------------------|-----------------------------------------------------------------------------------------------------------------------------------------------------------------|----------|
|                                       | ASSET INVENTORY                                                                                   |                   |                                                           | ASSET C  | RITICALITY       | <b>(1)</b>  | COND                 | OITION                   |                      | REMAININ                        | G USEFUL LIF                       | Έ                                   | REQUIRED                                                                                                                                                        |          |
| ASSET                                 | Asset Details                                                                                     | Year<br>Installed | Service History                                           | Capacity | Public<br>Health | Criticality | Present<br>Condition | Likelihood of<br>Failure | Asset<br>Age (Years) | Expected<br>Life (Years)<br>(2) | Adjusted<br>Useful Life<br>(Years) | Remaining<br>Useful Life<br>(Years) | Service                                                                                                                                                         | Priority |
| Booster Pump Station:<br>VG1 - Pump 1 | 1.5 HP pump, 1.5" galvanized<br>discharge piping, flow meter, psi<br>gauge                        | 2007              | No service history                                        | Н        | Н                | Н           | Poor                 | Н                        | 16                   | 15                              | 15                                 | 0                                   | Plan for replacement;<br>maintain as per<br>manufacturer<br>reommendations                                                                                      | Н        |
| Booster Pump Station:<br>VG2 - Pump 1 | 1.5 HP pump, 1 1/4" galvanized discharge piping, flow meter, psi gauge                            | 2014              | No service history                                        | Н        | Н                | Н           | Average              | М                        | 9                    | 15                              | 15                                 | 6                                   | Purchase critical spare;<br>maintain as per<br>manufacturer<br>recommendations                                                                                  | L        |
| Building: VG2<br>Pumphouse            | 100 sq ft wood frame bldg, with water and electrical utilities                                    | 1963              | No service history                                        | М        | М                | М           | Good                 | L                        | 60                   | 60                              | 90                                 | 30                                  | In very good condition despite age. Inspect regularly; maintain records                                                                                         | L        |
| Building: VG1 Pumphouse               | 540 sq ft wood frame bldg, with water and electrical utilities.                                   | 1960              | No service history                                        | М        | М                | M           | Good                 | L                        | 63                   | 60                              | 90                                 | 27                                  | In very good condition despite age. Inspect regularly; maintain records                                                                                         | L        |
| Chlorine System                       | Sodium hypochlorite<br>disinfection; one 3 gph<br>peristaltic pump, automated                     | 2022              | Newly installed, no service history                       | L        | Н                | Н           | Good                 | L                        | 1                    | 10                              | 10                                 | 10                                  | Purchase on-line chlorine analyzer; maintain as per manufacturer recommendations.                                                                               | L        |
| Distribution: Meters (services)       | 45 - 3/4" direct read meters                                                                      | 1997              | No service history                                        | М        | L                | М           | Average              | М                        | 26                   | 15                              | 28                                 | 2                                   | Plan for replacement;<br>implement meter<br>testing program                                                                                                     | Н        |
| Distribution: Pipe                    | 2" - 4" ABS and Sch 40 PVC;<br>sections of well and<br>pumpstation piping includes<br>galvanized. | 1970              | No service history;<br>approx 75% of pipe is<br>from 1970 | M        | М                | М           | Average              | М                        | 53                   | 40                              | 57                                 |                                     | Plan for replacement<br>(including small sections<br>of galvanized pipe);<br>inspect pipe condition<br>during main break<br>events; track main<br>break history | М        |
| Distribution: Valves                  | One (1) 2" isolation valve                                                                        | 2021              | No service history                                        | М        | М                | М           | Good                 | L                        | 2                    | 40                              | 40                                 | 38                                  | Implement valve exercise program; maintain records                                                                                                              | L        |

### Worksheet #1: Asset Inventory, Condition, Useful Life and Service Required

|                                  |                                                                                                                                        |      |                                          | (-)     |            |       | 1. 01/04/2024) | SET    |    |          |              |    | SERVICE/ACTI                                                                                                                     | ON |
|----------------------------------|----------------------------------------------------------------------------------------------------------------------------------------|------|------------------------------------------|---------|------------|-------|----------------|--------|----|----------|--------------|----|----------------------------------------------------------------------------------------------------------------------------------|----|
|                                  | ASSET INVENTORY                                                                                                                        |      |                                          | ASSET C | RITICALITY | ' (1) |                | DITION |    | REMAININ | IG USEFUL LI | FE | REQUIRED                                                                                                                         |    |
| Distribution: Valves             | Two (2) 2" isolation valves                                                                                                            | 2012 | No service history                       | М       | M          | M     | Good           | L      | 11 | 40       | 40           | 29 | Implement valve exercise program; maintain records                                                                               | L  |
| Equipment: Generator             | 7550 watt Generac generator;<br>powers well pump and booster<br>pump at VG1 Pumphouse                                                  | 2012 | No service history                       | М       | M          | М     | Average        | M      | 11 | 15       | 15           | 4  | Plan for replacement;<br>exercise/service as per<br>manufacturer<br>recommendations.                                             | М  |
| Facility Site: VG 1<br>Pumphouse | Secured pumphouse, secured well head, no perimeter fence, no outdoor lighting; no facility ID signage.                                 | 1960 | Recently painted; new roof shingles      | М       | М          | М     | Good           | L      | 63 | 60       | 90           | 27 | Lifespan extended due<br>to recent repainting,<br>roof appears to be in<br>good shape; Inspect<br>regularly; maintain<br>records | L  |
| Facility Site: VG 2<br>Pumphouse | Secured pumphouse, no perimeter fence, no facility ID signage.                                                                         | 1963 | Recently painted; roof in good condition | М       | М          | М     | Good           | L      | 60 | 60       | 90           | 30 | Lifespan extended due<br>to recent repainting and<br>roof shingle<br>replacement; Inspect<br>regularly; maintain<br>records      | L  |
| Pressure Tank: 1                 | 500 gal hydro tank. 1.5"<br>galvanized inlet/outlet piping.<br>Located inside VG2 pumphouse;<br>fed by VG2 booster pump;<br>automated. | 1959 | Painted and refurbished in 2019          | L       | L          | L     | Average        | M      | 64 | 60       | 70           | 6  | Plan for future internal inspection; lifespan extended due to recent refurbishing.                                               | L  |
| Pressure Tank: 2                 | 115 gal bladder tank. 1 1/4"<br>galvanized inlet/outlet piping.                                                                        | 2019 | No service history                       | L       | L          | L     | Good           | L      | 4  | 15       | 15           | 11 | Inspect regularly;<br>maintain records                                                                                           | L  |
| Pressure Tank: 3                 | 115 gal bladder tank. 1 1/4"<br>galvanized inlet/outlet piping.                                                                        | 2019 | No service history                       | L       | L          | L     | Good           | L      | 4  | 15       | 15           | 11 | Inspect regularly;<br>maintain records                                                                                           | L  |
| Storage Tank: Tank 1             | 10K gal above ground steel storage tank. 1" inlet, 2" outlet galvanized piping.                                                        | 2002 | Refurbished in 2019                      | М       | Н          | Н     | Good           | L      | 21 | 60       | 60           | 39 | Inspect regularly;<br>maintain records                                                                                           | L  |

### Worksheet #1: Asset Inventory, Condition, Useful Life and Service Required

|                      |                                                                                                         |      |                                                           |            |     |      | AS      | SET |          |             |    |          | SERVICE/ACT                                                                                                                                      | ON |
|----------------------|---------------------------------------------------------------------------------------------------------|------|-----------------------------------------------------------|------------|-----|------|---------|-----|----------|-------------|----|----------|--------------------------------------------------------------------------------------------------------------------------------------------------|----|
| ASSET INVENTORY      |                                                                                                         |      | ASSET C                                                   | RITICALITY | (1) | CONE | DITION  |     | REMAININ | G USEFUL LI | FE | REQUIRED |                                                                                                                                                  |    |
| Storage Tank: Tank 2 | 10K gal above ground steel storage tank. 1" inlet, 2" outlet galvanized piping.                         | 2002 | Refurbished in 2019                                       | М          | Н   | н    | Good    | L   | 21       | 60          | 60 | 39       | Inspect regularly;<br>maintain records                                                                                                           | L  |
| Well (55-641886)     | 14 gpm well, 8" PVC casing, 1" galvanized discharge piping. No flow meter, feeds 10K gal storage tanks. | 1962 | Pump replaced in 2015.<br>No video inspection<br>records. | Н          | Н   | Н    | Average | M   | 61       | 35          | 65 | 4        | Install flow meter on dsicharge line; plan for future inspection; add electrical junction box; lifespan extended due to recent pump replacement. | M  |
|                      |                                                                                                         |      |                                                           |            |     |      |         |     |          |             |    |          |                                                                                                                                                  |    |
|                      |                                                                                                         |      |                                                           |            |     |      |         |     |          |             |    |          |                                                                                                                                                  |    |
|                      |                                                                                                         |      |                                                           |            |     |      |         |     |          |             |    |          |                                                                                                                                                  |    |
|                      |                                                                                                         |      |                                                           |            |     |      |         |     |          |             |    |          |                                                                                                                                                  |    |
|                      |                                                                                                         |      |                                                           |            |     |      |         |     |          |             |    |          |                                                                                                                                                  |    |